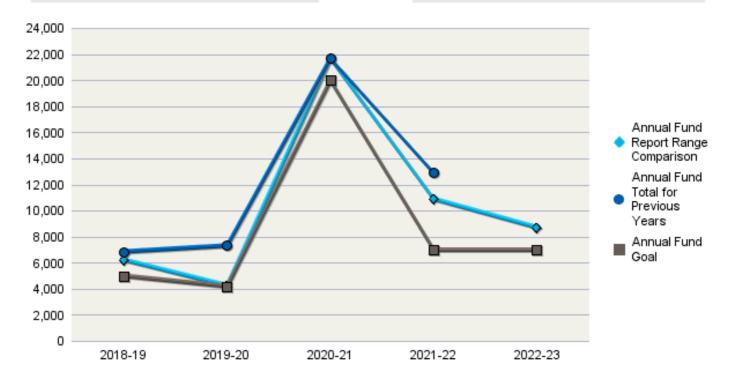

Mancao.



## RCCPC District Activity





PE Nestor Toledo and SE/PN Kit Daleon attended the Pre PETS/SETS at Casino Español last Jan 20, 2023



## RCCPC GMM Week 10





#### **CLUB FUNDRAISING ANALYSIS**

**INTERIM RESULTS FOR JULY THROUGH JANUARY (2022-23)** 

#### District 3860

| Annual Fund Goal |          |
|------------------|----------|
| 2022-23          | \$7,000  |
| 2021-22          | \$7,000  |
| 2020-21          | \$20,000 |
| 2019-20          | \$4,200  |
| 2018-19          | \$5,000  |

| Annual Fund Contributions |          |
|---------------------------|----------|
| 2022-23                   | \$8,720  |
| 2021-22                   | \$12,900 |
| 2020-21                   | \$21,683 |
| 2019-20                   | \$7,319  |
| 2018-19                   | \$6.854  |



#### Cebu Port Centre, Cebu (22879)

# Total Contributions\* 2022-23 \$32,660 2021-22 \$24,676 2020-21 \$25,718 2019-20 \$8,349 2018-19 \$8,460

| AF Per Capita | Club          | District |
|---------------|---------------|----------|
| 2022-23       | \$194         | \$118    |
| 2021-22       | \$300         | \$204    |
| 2020-21       | <b>\$</b> 516 | \$196    |
| 2019-20       | \$174         | \$174    |
| 2018-19       | \$132         | \$169    |

#### Membership

| 2022-23 | 45 |
|---------|----|
| 2021-22 | 43 |
| 2020-21 | 42 |
| 2019-20 | 42 |
| 2018-19 | 52 |

|         | EREY<br>Members | Sustaining<br>Members | PHS<br>Eligible |
|---------|-----------------|-----------------------|-----------------|
| 2022-23 | 51              | 8                     | 6               |
|